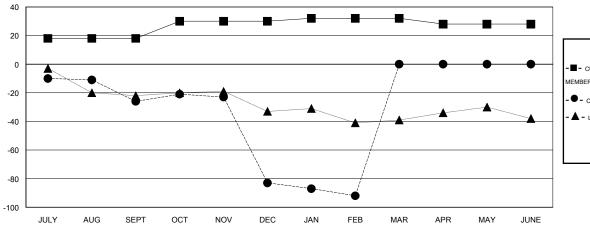

## GOALS AND ACTUAL MEMBERS CUMULATIVE

| ■-  | CURRENT YEAR GOALS FOR NEW |
|-----|----------------------------|
| EMR | =ps                        |

- CURRENT YEAR ACTUAL MEMBERS

- ▲ - LAST YEAR ACTUAL MEMBERS